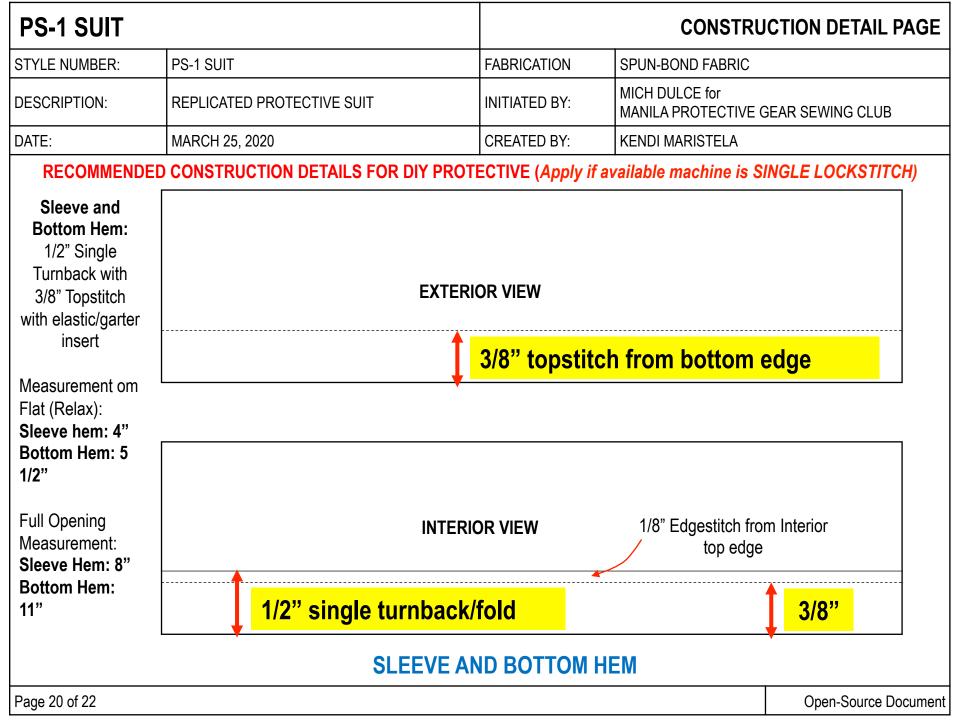

### **PS-1 SUIT** STYLE NUMBER: **FABRICATION** SPUN-BOND FABRIC MICH DULCE for **DESCRIPTION:** REPLICATED PROTECTIVE SUIT INITIATED BY: MANILA PROTECTIVE GEAR SEWING CLUB DATE: MARCH 25, 2020 **CREATED BY:** KENDI MARISTELA CONSTRUCTION DETAILS OF ACTUAL SAMPLE (Apply if you have the special machines required) Sleeve and Bottom Hem: Overedge (3-Thread Overlock) or 514 Overedge (4-Thread Overlock) with Rubber Elastic or Mobilon Insert Measurement om Flat (Relax): **EXTERIOR VIEW** Sleeve hem: 4" Bottom Hem: 5 1/2" **Full Opening** Measurement: Sleeve Hem: 8" SPI: **Bottom Hem: 11"** Overlock: 8-10 spi Single and Double

**INTERIOR VIEW** 

**SLEEVE AND** 

**BOTTOM HEM** 

**PS-1 SUIT** 

Lockstitch: 6-8 spi

**CONSTRUCTION DETAIL PAGE** 

| PS-1 SUIT                                                                                                                                                                                                                                                                                                                                                                                                                                                                                                                                                                                                                                                                                                                                                                                                                                                                                                                                                                                                                                                                                                                                                                                                                                                                                                                                                                                                                                                                                     |       |                                 | OPERATIONS BREAKDOWN (ASSEMBLY)    |                         |                      |  |
|-----------------------------------------------------------------------------------------------------------------------------------------------------------------------------------------------------------------------------------------------------------------------------------------------------------------------------------------------------------------------------------------------------------------------------------------------------------------------------------------------------------------------------------------------------------------------------------------------------------------------------------------------------------------------------------------------------------------------------------------------------------------------------------------------------------------------------------------------------------------------------------------------------------------------------------------------------------------------------------------------------------------------------------------------------------------------------------------------------------------------------------------------------------------------------------------------------------------------------------------------------------------------------------------------------------------------------------------------------------------------------------------------------------------------------------------------------------------------------------------------|-------|---------------------------------|------------------------------------|-------------------------|----------------------|--|
| STYLE NUMBER: PS-1 SUIT                                                                                                                                                                                                                                                                                                                                                                                                                                                                                                                                                                                                                                                                                                                                                                                                                                                                                                                                                                                                                                                                                                                                                                                                                                                                                                                                                                                                                                                                       |       | FABRICATION                     | SPUN-BOND FABRIC                   |                         |                      |  |
| DESCRIPTION: REPLICATED PROTECTIVE SUIT                                                                                                                                                                                                                                                                                                                                                                                                                                                                                                                                                                                                                                                                                                                                                                                                                                                                                                                                                                                                                                                                                                                                                                                                                                                                                                                                                                                                                                                       |       | INITIATED BY:                   | MICH DULCE for MANILA PROTECTIVE ( | GEAR SEWING CLUB        |                      |  |
| DATE: MARCH 25, 2020                                                                                                                                                                                                                                                                                                                                                                                                                                                                                                                                                                                                                                                                                                                                                                                                                                                                                                                                                                                                                                                                                                                                                                                                                                                                                                                                                                                                                                                                          |       | CREATED BY:                     | KENDI MARISTELA                    |                         |                      |  |
|                                                                                                                                                                                                                                                                                                                                                                                                                                                                                                                                                                                                                                                                                                                                                                                                                                                                                                                                                                                                                                                                                                                                                                                                                                                                                                                                                                                                                                                                                               | CONS  | STRUCTION DETAILS OF ACTUAL SAN | IPLE (Apply if you hav             | re the special machines | s required)          |  |
| CONSTRUCTION DETAILS OF ACTUAL SAMPLE (Apply if you have the special machines required)  Operations Breakdown (Assembly):  1. Join Front and Back body at Inseam with 504 or 514 overedge with 3/8" sewing allowance.  2. Attach sleeve to body (with seam at the overarm) with 504 or 514 overedge with 3/8" sewing allowance.  3. Close the shoulder seam and sleeve overarm seam continuously from neckline to sleeve hem with 504 or 514 overedge with 3/8" sewing allowance.  4. Join centerback seam up to the ziPROTECTIVEr bottom edge placement at centerfront with 504 or 514 overedge with 3/8" sewing allowance.  5. Attach 26" ZiPROTECTIVEr at centerfront with 301 single needle lockstitch with 3/8" sewing allowance.  6. Hood: Join left and right hood at centerback with 301 single needle lockstitch with 3/8" sewing allowance. Finish hood opening with 1/2" single turnback/fold, 1/4" double needle edgestitch leaving a 3/8 wide tunnel for drawstring. Insert 41"-long drawstring. Knot the end of the string to secure:  7. Attach hood to neckline with 504 or 514 overedge with 3/8" sewing allowance. Secure hood at CF neckline with 1/4" single lockstitch/reinforcement stitch (bartack).  8. Finish hem with 504 or 514 overedge with 3/8" sewing allowance with Rubber Elastic Tape or mobilon insert. Elastic length- (a) Sleeve Hem: 8" long plus 3/8" allowance on each end; (b) Bottom hem: 11" plus 3/8" allowance on each end.  **nothing follows** |       |                                 |                                    |                         |                      |  |
| Page 14                                                                                                                                                                                                                                                                                                                                                                                                                                                                                                                                                                                                                                                                                                                                                                                                                                                                                                                                                                                                                                                                                                                                                                                                                                                                                                                                                                                                                                                                                       | of 22 |                                 |                                    |                         | Open-Source Document |  |