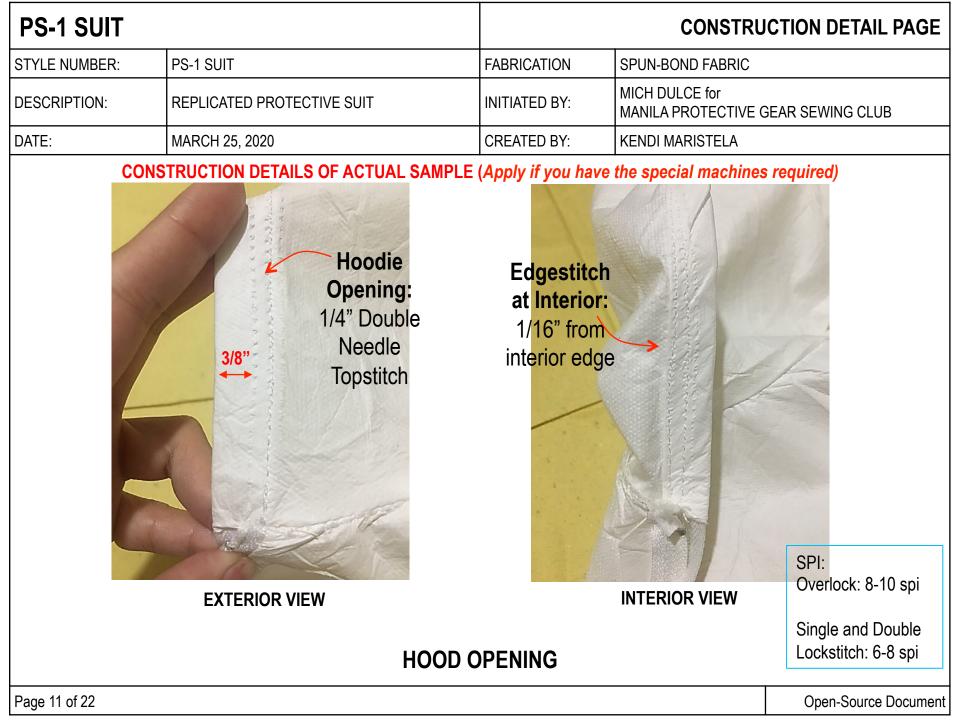

### **PS-1 SUIT** STYLE NUMBER: **FABRICATION** SPUN-BOND FABRIC MICH DULCE for **DESCRIPTION:** REPLICATED PROTECTIVE SUIT INITIATED BY: MANILA PROTECTIVE GEAR SEWING CLUB DATE: MARCH 25, 2020 CREATED BY: KENDI MARISTELA RECOMMENDED CONSTRUCTION DETAILS FOR DIY PROTECTIVE (Apply if available machine is SINGLE LOCKSTITCH) Hoodie Edgestitch Opening: at Interior: 1/4" Double 1/16" from Needle interior edge Topstitch

**EXTERIOR VIEW** 

**HOOD OPENING** 

Single and Double Lockstitch: 6-8 spi

Overlock: 8-10 spi

SPI:

INTERIOR VIEW

**CONSTRUCTION DETAIL PAGE** 

KSTITCN: 6-8 SPI