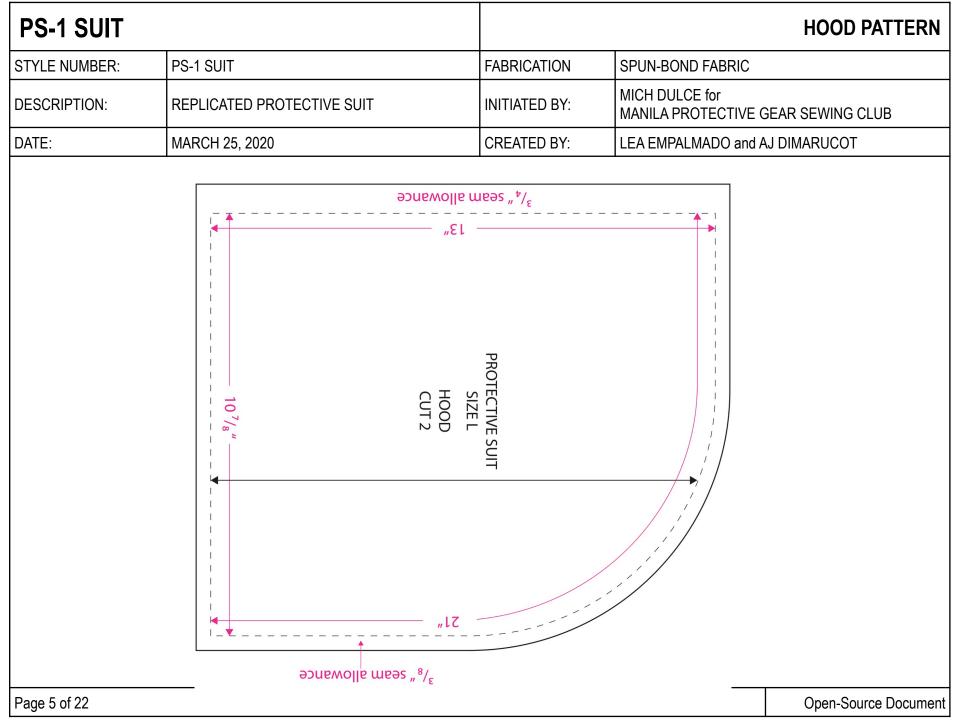

| 1 0 1 0011    |                            |                          |                                                      |  |
|---------------|----------------------------|--------------------------|------------------------------------------------------|--|
| STYLE NUMBER: | PS-1 SUIT                  | FABRICATION              | SPUN-BOND FABRIC                                     |  |
| DESCRIPTION:  | REPLICATED PROTECTIVE SUIT | ΙΙΝΙΙΙΙΔΙ <b>ΕΙ</b> ΙΚΥ· | MICH DULCE for<br>MANILA PROTECTIVE GEAR SEWING CLUB |  |
| DATE:         | MARCH 25, 2020             | CREATED BY:              | KENDI MARISTELA                                      |  |
|               |                            |                          |                                                      |  |