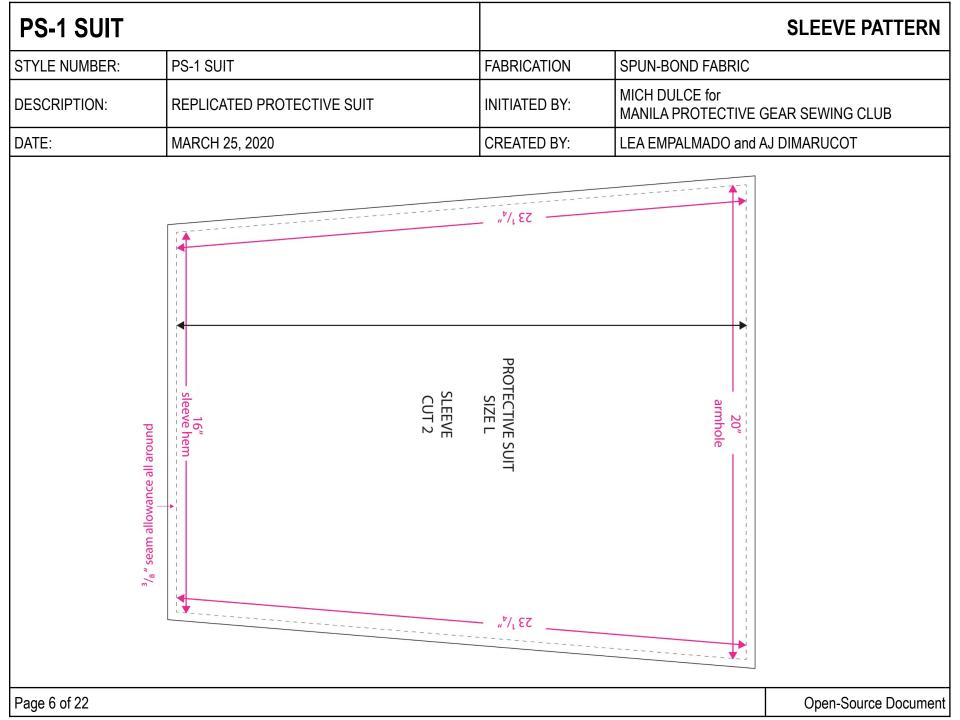

| 1 0 1 0011    |                            |                          |                                                      |  |
|---------------|----------------------------|--------------------------|------------------------------------------------------|--|
| STYLE NUMBER: | PS-1 SUIT                  | FABRICATION              | SPUN-BOND FABRIC                                     |  |
| DESCRIPTION:  | REPLICATED PROTECTIVE SUIT | ΙΙΝΙΙΙΙΔΙ <b>ΕΙ</b> ΙΚΥ· | MICH DULCE for<br>MANILA PROTECTIVE GEAR SEWING CLUB |  |
| DATE:         | MARCH 25, 2020             | CREATED BY:              | KENDI MARISTELA                                      |  |
|               |                            |                          |                                                      |  |