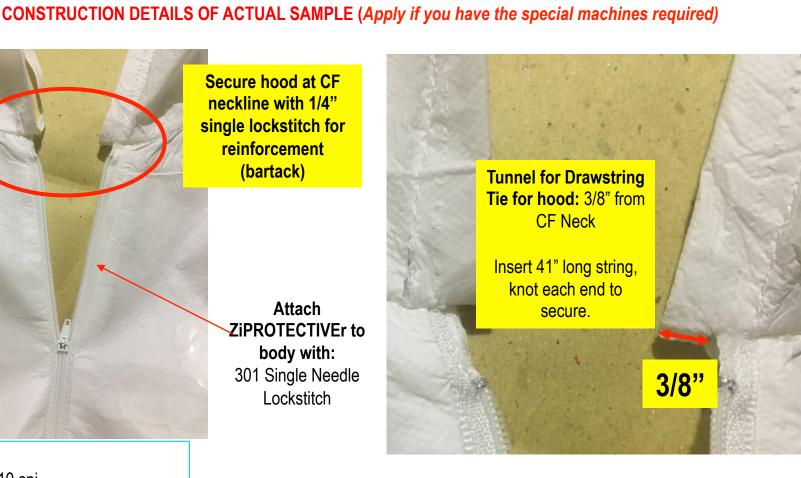

Overlock: 8-10 spi

Single and Double Lockstitch: 6-8 spi

Attach ZiPROTECTIVEr to body with: 301 Single Needle Lockstitch

Secure hood at CF neckline with 1/4" single lockstitch for

reinforcement

(bartack)

**FABRICATION** 

### ZIPROTECTIVER

Page 19 of 22

| PS-1 SUIT                               |                                                                                                                                                                                                                                                                                                                                                                                                                                                                                                                                                                                                                                                                                                                                                                                                                                                                                                                                                                                                                                                                                                                                                                                                                                                                                                                                                                   |               | OPERATIONS BREAKDOWN (ASSEMBLY)  |                  |                      |  |  |
|-----------------------------------------|-------------------------------------------------------------------------------------------------------------------------------------------------------------------------------------------------------------------------------------------------------------------------------------------------------------------------------------------------------------------------------------------------------------------------------------------------------------------------------------------------------------------------------------------------------------------------------------------------------------------------------------------------------------------------------------------------------------------------------------------------------------------------------------------------------------------------------------------------------------------------------------------------------------------------------------------------------------------------------------------------------------------------------------------------------------------------------------------------------------------------------------------------------------------------------------------------------------------------------------------------------------------------------------------------------------------------------------------------------------------|---------------|----------------------------------|------------------|----------------------|--|--|
| STY                                     | LE NUMBER:                                                                                                                                                                                                                                                                                                                                                                                                                                                                                                                                                                                                                                                                                                                                                                                                                                                                                                                                                                                                                                                                                                                                                                                                                                                                                                                                                        | PS-1 SUIT     | FABRICATION                      | SPUN-BOND FABRIC |                      |  |  |
| DESCRIPTION: REPLICATED PROTECTIVE SUIT |                                                                                                                                                                                                                                                                                                                                                                                                                                                                                                                                                                                                                                                                                                                                                                                                                                                                                                                                                                                                                                                                                                                                                                                                                                                                                                                                                                   | INITIATED BY: | MICH DULCE for MANILA PROTECTIVE | GEAR SEWING CLUB |                      |  |  |
| DATE: MARCH 25, 2020                    |                                                                                                                                                                                                                                                                                                                                                                                                                                                                                                                                                                                                                                                                                                                                                                                                                                                                                                                                                                                                                                                                                                                                                                                                                                                                                                                                                                   | CREATED BY:   | KENDI MARISTELA                  |                  |                      |  |  |
|                                         | RECOMMENDED CONSTRUCTION DETAILS FOR DIY PROTECTIVE (Apply if available machine is SINGLE LOCKSTITCH)                                                                                                                                                                                                                                                                                                                                                                                                                                                                                                                                                                                                                                                                                                                                                                                                                                                                                                                                                                                                                                                                                                                                                                                                                                                             |               |                                  |                  |                      |  |  |
| Op<br>1.<br>2.<br>3.<br>4.<br>5.<br>6.  | <ul> <li>RECOMMENDED CONSTRUCTION DETAILS FOR DIY PROTECTIVE (Apply if available machine is SINGLE LOCKSTITCH)</li> <li>Operations Breakdown (Assembly): <ol> <li>Join Front and Back body at Inseam with 301 single needle lockstitch with 3/8" sewing allowance.</li> <li>Attach sleeve to body (with seam at the overarm) with 301 single needle lockstitch with 3/8" sewing allowance.</li> <li>Close the shoulder seam and sleeve overarm seam continuously from neckline to sleeve hem with 301 single needle lockstitch with 3/8" sewing allowance.</li> <li>Join centerback seam up to the ziPROTECTIVEr bottom edge placement at centerfront with 301 single needle lockstitch with 3/8" sewing allowance.</li> <li>Attach 26" ZiPROTECTIVEr at centerfront with 301 single needle lockstitch with 3/8" sewing allowance.</li> <li>Hood: Join left and right hood at centerback with 301 single needle lockstitch with 3/8" sewing allowance. Finish hood opening with 1/2" single turnback/fold, 1/4" double needle edgestitch leaving a 3/8 wide tunnel for drawstring. Insert 41"-long drawstring. Knot the end of the string to secure:</li> <li>Attach hood to neckline with 301 single needle lockstitch with 3/8" sewing allowance. Secure hood at CF neckline with 1/4" single lockstitch/reinforcement stitch (bartack).</li> </ol> </li> </ul> |               |                                  |                  |                      |  |  |
| Pag                                     | Page 21 of 22                                                                                                                                                                                                                                                                                                                                                                                                                                                                                                                                                                                                                                                                                                                                                                                                                                                                                                                                                                                                                                                                                                                                                                                                                                                                                                                                                     |               |                                  |                  | Open-Source Document |  |  |
|                                         |                                                                                                                                                                                                                                                                                                                                                                                                                                                                                                                                                                                                                                                                                                                                                                                                                                                                                                                                                                                                                                                                                                                                                                                                                                                                                                                                                                   |               |                                  |                  |                      |  |  |