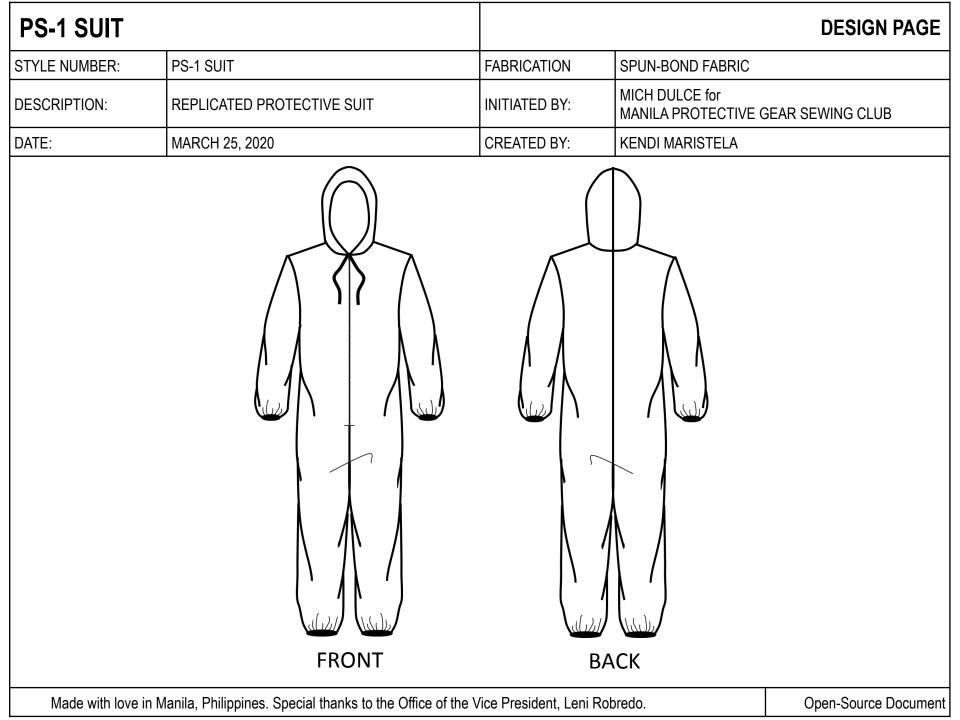

| 1 0 1 0011    |                            |                          |                                                      |  |
|---------------|----------------------------|--------------------------|------------------------------------------------------|--|
| STYLE NUMBER: | PS-1 SUIT                  | FABRICATION              | SPUN-BOND FABRIC                                     |  |
| DESCRIPTION:  | REPLICATED PROTECTIVE SUIT | ΙΙΝΙΙΙΙΔΙ <b>ΕΙ</b> ΙΚΥ· | MICH DULCE for<br>MANILA PROTECTIVE GEAR SEWING CLUB |  |
| DATE:         | MARCH 25, 2020             | CREATED BY:              | KENDI MARISTELA                                      |  |
|               |                            |                          |                                                      |  |