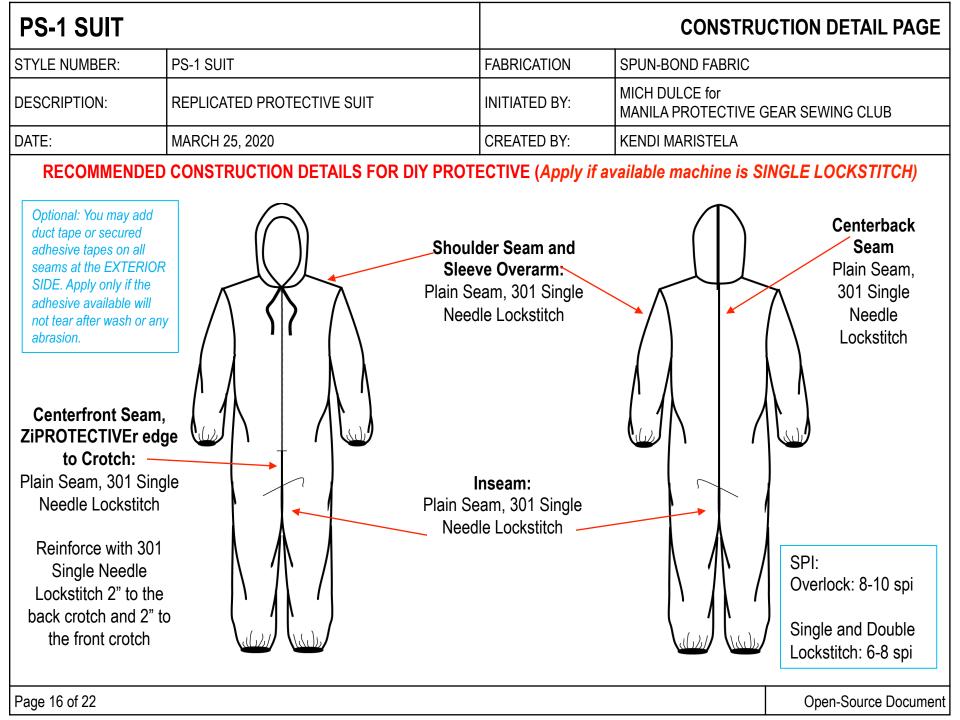

# IF THE AVAILABLE MACHINE IS LIMITED TO LOCKSTITCH ONLY (HI-SPEED OR PORTABLE), THE CONSTRUCTION DETAILS FOR THE DIY PROTECTIVE SUIT APPLY. (Pages 16-21)

DC\_1 CIIIT

CONSTRUCTION DETAIL DAGE

### ZIPROTECTIVER

Page 19 of 22

| PS-1 SUIT                               |                                                                                                                                                                                                                                                                                                                                                                                                                                                                                                                                                                                                                                                                                                                                                                                                                                                                                                                                                                                                                                                                                                                                                                                                                                                                                                                                                                   |               | OPERATIONS BREAKDOWN (ASSEMBLY)  |                  |                      |  |  |
|-----------------------------------------|-------------------------------------------------------------------------------------------------------------------------------------------------------------------------------------------------------------------------------------------------------------------------------------------------------------------------------------------------------------------------------------------------------------------------------------------------------------------------------------------------------------------------------------------------------------------------------------------------------------------------------------------------------------------------------------------------------------------------------------------------------------------------------------------------------------------------------------------------------------------------------------------------------------------------------------------------------------------------------------------------------------------------------------------------------------------------------------------------------------------------------------------------------------------------------------------------------------------------------------------------------------------------------------------------------------------------------------------------------------------|---------------|----------------------------------|------------------|----------------------|--|--|
| STY                                     | LE NUMBER:                                                                                                                                                                                                                                                                                                                                                                                                                                                                                                                                                                                                                                                                                                                                                                                                                                                                                                                                                                                                                                                                                                                                                                                                                                                                                                                                                        | PS-1 SUIT     | FABRICATION                      | SPUN-BOND FABRIC |                      |  |  |
| DESCRIPTION: REPLICATED PROTECTIVE SUIT |                                                                                                                                                                                                                                                                                                                                                                                                                                                                                                                                                                                                                                                                                                                                                                                                                                                                                                                                                                                                                                                                                                                                                                                                                                                                                                                                                                   | INITIATED BY: | MICH DULCE for MANILA PROTECTIVE | GEAR SEWING CLUB |                      |  |  |
| DATE: MARCH 25, 2020                    |                                                                                                                                                                                                                                                                                                                                                                                                                                                                                                                                                                                                                                                                                                                                                                                                                                                                                                                                                                                                                                                                                                                                                                                                                                                                                                                                                                   | CREATED BY:   | KENDI MARISTELA                  |                  |                      |  |  |
|                                         | RECOMMENDED CONSTRUCTION DETAILS FOR DIY PROTECTIVE (Apply if available machine is SINGLE LOCKSTITCH)                                                                                                                                                                                                                                                                                                                                                                                                                                                                                                                                                                                                                                                                                                                                                                                                                                                                                                                                                                                                                                                                                                                                                                                                                                                             |               |                                  |                  |                      |  |  |
| Op<br>1.<br>2.<br>3.<br>4.<br>5.<br>6.  | <ul> <li>RECOMMENDED CONSTRUCTION DETAILS FOR DIY PROTECTIVE (Apply if available machine is SINGLE LOCKSTITCH)</li> <li>Operations Breakdown (Assembly): <ol> <li>Join Front and Back body at Inseam with 301 single needle lockstitch with 3/8" sewing allowance.</li> <li>Attach sleeve to body (with seam at the overarm) with 301 single needle lockstitch with 3/8" sewing allowance.</li> <li>Close the shoulder seam and sleeve overarm seam continuously from neckline to sleeve hem with 301 single needle lockstitch with 3/8" sewing allowance.</li> <li>Join centerback seam up to the ziPROTECTIVEr bottom edge placement at centerfront with 301 single needle lockstitch with 3/8" sewing allowance.</li> <li>Attach 26" ZiPROTECTIVEr at centerfront with 301 single needle lockstitch with 3/8" sewing allowance.</li> <li>Hood: Join left and right hood at centerback with 301 single needle lockstitch with 3/8" sewing allowance. Finish hood opening with 1/2" single turnback/fold, 1/4" double needle edgestitch leaving a 3/8 wide tunnel for drawstring. Insert 41"-long drawstring. Knot the end of the string to secure:</li> <li>Attach hood to neckline with 301 single needle lockstitch with 3/8" sewing allowance. Secure hood at CF neckline with 1/4" single lockstitch/reinforcement stitch (bartack).</li> </ol> </li> </ul> |               |                                  |                  |                      |  |  |
| Pag                                     | Page 21 of 22                                                                                                                                                                                                                                                                                                                                                                                                                                                                                                                                                                                                                                                                                                                                                                                                                                                                                                                                                                                                                                                                                                                                                                                                                                                                                                                                                     |               |                                  |                  | Open-Source Document |  |  |
|                                         |                                                                                                                                                                                                                                                                                                                                                                                                                                                                                                                                                                                                                                                                                                                                                                                                                                                                                                                                                                                                                                                                                                                                                                                                                                                                                                                                                                   |               |                                  |                  |                      |  |  |