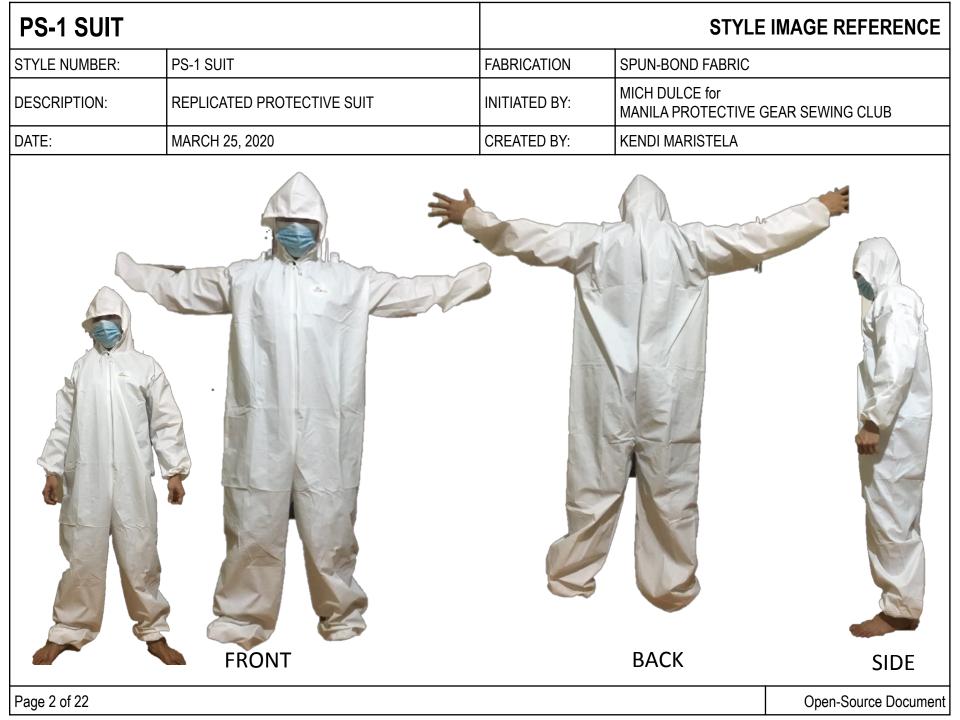

| 1 0 1 0011    |                            |                          |                                                      |  |
|---------------|----------------------------|--------------------------|------------------------------------------------------|--|
| STYLE NUMBER: | PS-1 SUIT                  | FABRICATION              | SPUN-BOND FABRIC                                     |  |
| DESCRIPTION:  | REPLICATED PROTECTIVE SUIT | ΙΙΝΙΙΙΙΔΙ <b>ΕΙ</b> ΙΚΥ· | MICH DULCE for<br>MANILA PROTECTIVE GEAR SEWING CLUB |  |
| DATE:         | MARCH 25, 2020             | CREATED BY:              | KENDI MARISTELA                                      |  |
|               |                            |                          |                                                      |  |