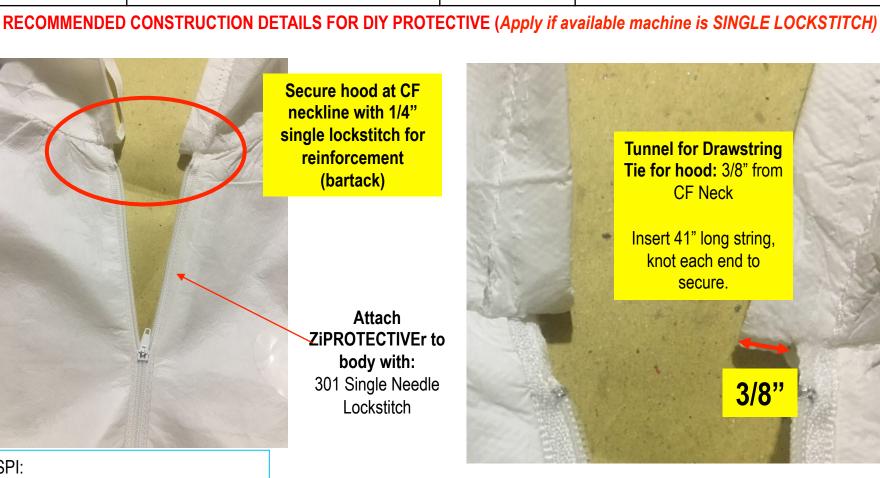

### **DESCRIPTION:** DATE:

SPI: Overlock: 8-10 spi

Single and Double Lockstitch: 6-8 spi

ZiPROTECTIVEr to body with: 301 Single Needle Lockstitch

Attach

Secure hood at CF neckline with 1/4" single lockstitch for reinforcement (bartack)

### ZIPROTECTIVER