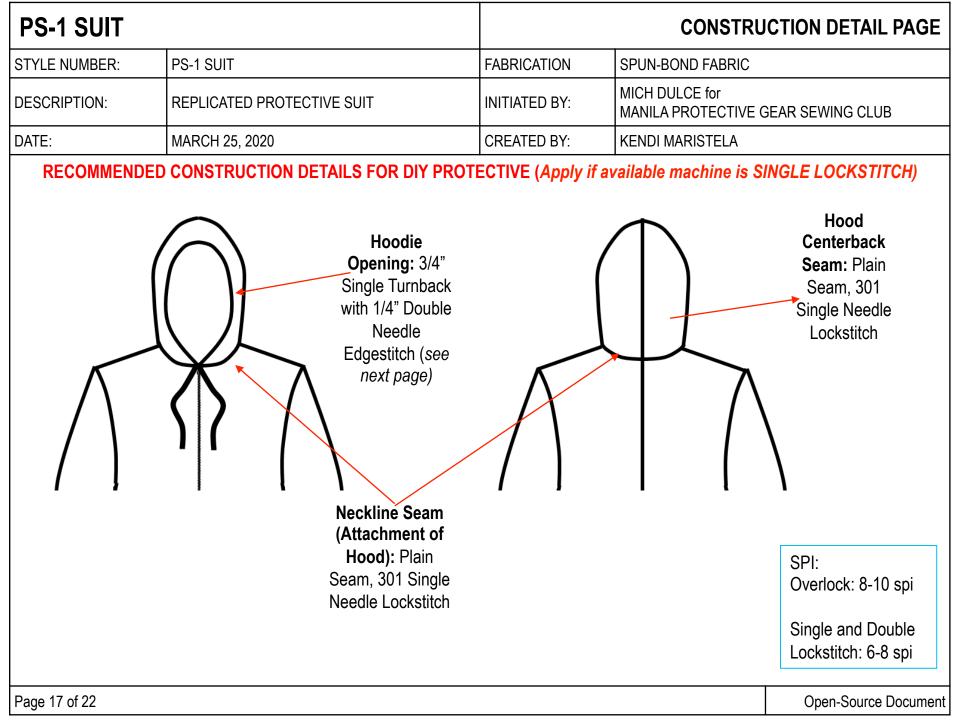

# IF THE AVAILABLE MACHINE IS LIMITED TO LOCKSTITCH ONLY (HI-SPEED OR PORTABLE), THE CONSTRUCTION DETAILS FOR THE DIY PROTECTIVE SUIT APPLY. (Pages 16-21)

DC\_1 CIIIT

CONSTRUCTION DETAIL DAGE

### ZIPROTECTIVER

Page 19 of 22

| PS-1 SUIT                               |                                                                                                                                                                                                                                                                                                                                                                                                                                                                                                                                                                                                                                                                                                                                                                                                                                                                                                                                                                                                                                                                                                                                                                                                                                                                                                                                                                   |               | OPERATIONS BREAKDOWN (ASSEMBLY)  |                  |                      |  |  |
|-----------------------------------------|-------------------------------------------------------------------------------------------------------------------------------------------------------------------------------------------------------------------------------------------------------------------------------------------------------------------------------------------------------------------------------------------------------------------------------------------------------------------------------------------------------------------------------------------------------------------------------------------------------------------------------------------------------------------------------------------------------------------------------------------------------------------------------------------------------------------------------------------------------------------------------------------------------------------------------------------------------------------------------------------------------------------------------------------------------------------------------------------------------------------------------------------------------------------------------------------------------------------------------------------------------------------------------------------------------------------------------------------------------------------|---------------|----------------------------------|------------------|----------------------|--|--|
| STY                                     | LE NUMBER:                                                                                                                                                                                                                                                                                                                                                                                                                                                                                                                                                                                                                                                                                                                                                                                                                                                                                                                                                                                                                                                                                                                                                                                                                                                                                                                                                        | PS-1 SUIT     | FABRICATION                      | SPUN-BOND FABRIC |                      |  |  |
| DESCRIPTION: REPLICATED PROTECTIVE SUIT |                                                                                                                                                                                                                                                                                                                                                                                                                                                                                                                                                                                                                                                                                                                                                                                                                                                                                                                                                                                                                                                                                                                                                                                                                                                                                                                                                                   | INITIATED BY: | MICH DULCE for MANILA PROTECTIVE | GEAR SEWING CLUB |                      |  |  |
| DATE: MARCH 25, 2020                    |                                                                                                                                                                                                                                                                                                                                                                                                                                                                                                                                                                                                                                                                                                                                                                                                                                                                                                                                                                                                                                                                                                                                                                                                                                                                                                                                                                   | CREATED BY:   | KENDI MARISTELA                  |                  |                      |  |  |
|                                         | RECOMMENDED CONSTRUCTION DETAILS FOR DIY PROTECTIVE (Apply if available machine is SINGLE LOCKSTITCH)                                                                                                                                                                                                                                                                                                                                                                                                                                                                                                                                                                                                                                                                                                                                                                                                                                                                                                                                                                                                                                                                                                                                                                                                                                                             |               |                                  |                  |                      |  |  |
| Op<br>1.<br>2.<br>3.<br>4.<br>5.<br>6.  | <ul> <li>RECOMMENDED CONSTRUCTION DETAILS FOR DIY PROTECTIVE (Apply if available machine is SINGLE LOCKSTITCH)</li> <li>Operations Breakdown (Assembly): <ol> <li>Join Front and Back body at Inseam with 301 single needle lockstitch with 3/8" sewing allowance.</li> <li>Attach sleeve to body (with seam at the overarm) with 301 single needle lockstitch with 3/8" sewing allowance.</li> <li>Close the shoulder seam and sleeve overarm seam continuously from neckline to sleeve hem with 301 single needle lockstitch with 3/8" sewing allowance.</li> <li>Join centerback seam up to the ziPROTECTIVEr bottom edge placement at centerfront with 301 single needle lockstitch with 3/8" sewing allowance.</li> <li>Attach 26" ZiPROTECTIVEr at centerfront with 301 single needle lockstitch with 3/8" sewing allowance.</li> <li>Hood: Join left and right hood at centerback with 301 single needle lockstitch with 3/8" sewing allowance. Finish hood opening with 1/2" single turnback/fold, 1/4" double needle edgestitch leaving a 3/8 wide tunnel for drawstring. Insert 41"-long drawstring. Knot the end of the string to secure:</li> <li>Attach hood to neckline with 301 single needle lockstitch with 3/8" sewing allowance. Secure hood at CF neckline with 1/4" single lockstitch/reinforcement stitch (bartack).</li> </ol> </li> </ul> |               |                                  |                  |                      |  |  |
| Pag                                     | Page 21 of 22                                                                                                                                                                                                                                                                                                                                                                                                                                                                                                                                                                                                                                                                                                                                                                                                                                                                                                                                                                                                                                                                                                                                                                                                                                                                                                                                                     |               |                                  |                  | Open-Source Document |  |  |
|                                         |                                                                                                                                                                                                                                                                                                                                                                                                                                                                                                                                                                                                                                                                                                                                                                                                                                                                                                                                                                                                                                                                                                                                                                                                                                                                                                                                                                   |               |                                  |                  |                      |  |  |